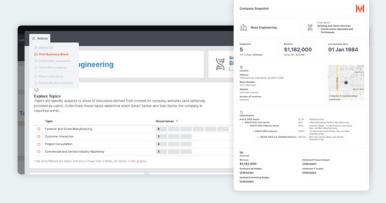

Smart Sector Intelligence digests, interprets and classifies each company's activities **based on their own words**. Creating accurate Smart Sectors without the constraints of NAICS codes.

Each Smart Sector and individual company record is enriched with the most valuable data on revenue, employees and more.

Our X-ray feature unlocks the Smart Sector. It provides the "genetic code" that links the Smart Sector back to traditional industry classifications such as NAICS, unlocking the ability to create detailed analytical models that forecast future growth.