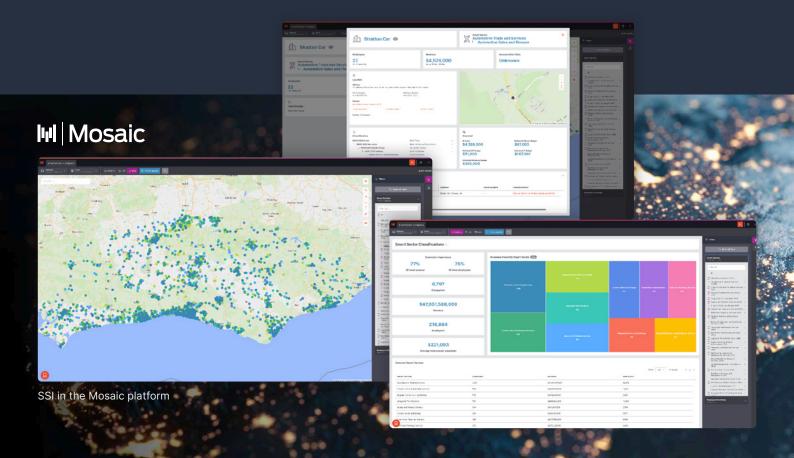

#### Smart Sector Intelligence

Smart Sector Intelligence is AI that has been trained to help you analyze your economy like never before. Move beyond traditional NAICS codes, automate workflows, generate new leads and see your economy through the lens of what businesses **actually do**, as described **by their own words**.

Your economy at your finger tips, enriched with all the relevant financial and company information you need.

From priority sector analysis to emergent cluster identification, identify your strengths and opportunities all in one place with Smart Sector Intelligence.

Smart Sector Intelligence digests, interprets and classifies each company's activities **based on their own words**. Creating accurate Smart Sectors without the constraints of NAICS codes.

Each Smart Sector and individual company record is enriched with the most valuable data on revenue, employees and more.

## **Fully Automated Marketing Profiles**

Al generated Smart Sectors tell the story of your business landscape.

At the click of a button you can export compelling marketing material and internal reports on the key sectors with all the relevant statistics on jobs, revenue and location for marketing, target company communication or internal reporting.