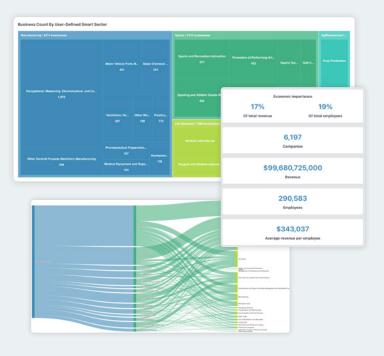

Smart Sector Intelligence digests, interprets and classifies each company's activities **based on their own words**. Creating accurate Smart Sectors without the constraints of NAICS codes.

Each Smart Sector and individual company record is enriched with the most valuable data on revenue, employees and more.

Our X-ray feature unlocks the Smart Sector. It provides the "genetic code" that links the Smart Sector back to traditional industry classifications such as NAICS, unlocking the ability to create detailed analytical models that forecast future growth.

## **Fully Automated Marketing Profiles**

Al generated Smart Sectors tell the story of your business landscape.

At the click of a button you can export compelling marketing material and internal reports on the key sectors with all the relevant statistics on jobs, revenue and location for marketing, target company communication or internal reporting.